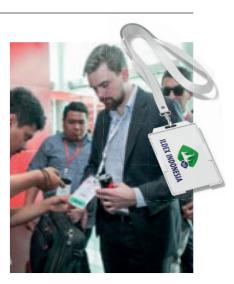

### **Visitor Lanyard**

Branding to the max! Each visitor will be handed a visitor lanyard at the entrance during the 3 days

Eye-catching promotional tool. Show your brand in the a strategic area at entrance A1 or A2. Up to 2 banners