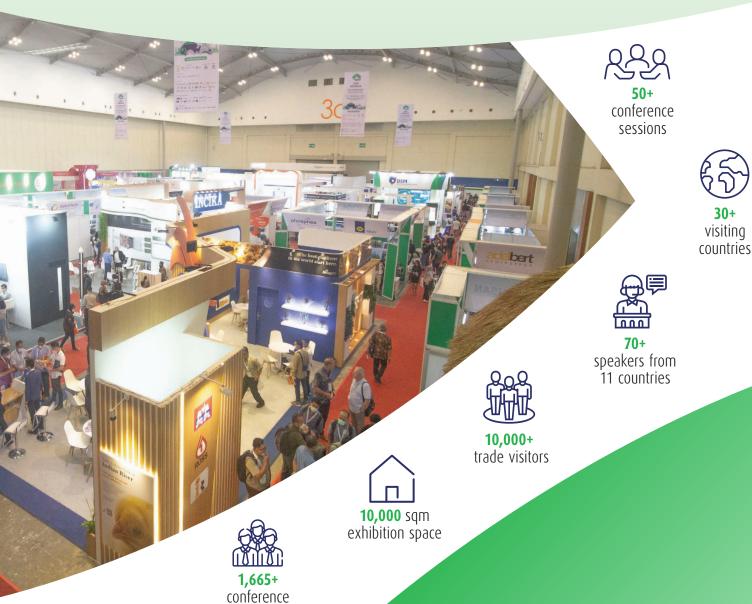

#### Attendance:

10,000+

## A COMPLETE DIVE INTO THE FEED TO FOOD SUPPLY CHAIN

Global and regional suppliers under one roof!

delegates

### **ILDEX: MEET TARGETED BUYERS**

In 2022 more than 8,000 participants from 30 countries attended ILDEX Indonesia.