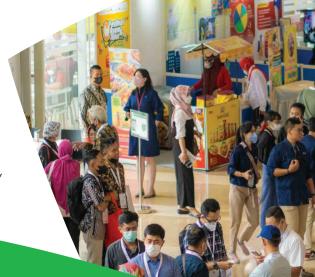

### **ILDEX: MEET TARGETED BUYERS**

In 2022 more than 8,000 participants from 30 countries attended ILDEX Indonesia.

#### Attendance:

10,000+